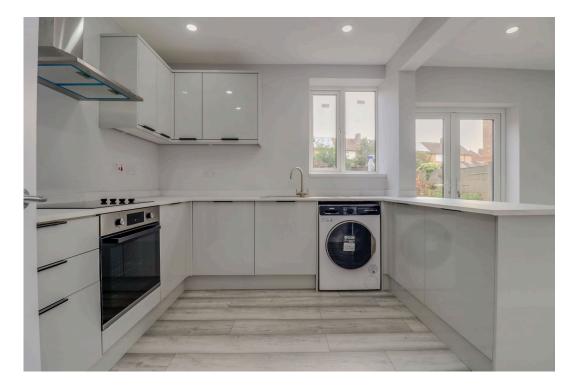

## Aikman Avenue, Leicester

TOTAL: 79.9 m<sup>2</sup> (860 sq.ft.)

This floor plan is for illustrative purposes only. It is not drawn to scale. Any measurements, floor areas (including any total floor area), openings and orientations are approximate. No details are guaranteed, they cannot be relied upon for any purpose and do not form any part of any agreement. No liability is taken for any error, omission or misstatement. A party must rely upon its own inspection(s). Powered by www.Propertybox.io