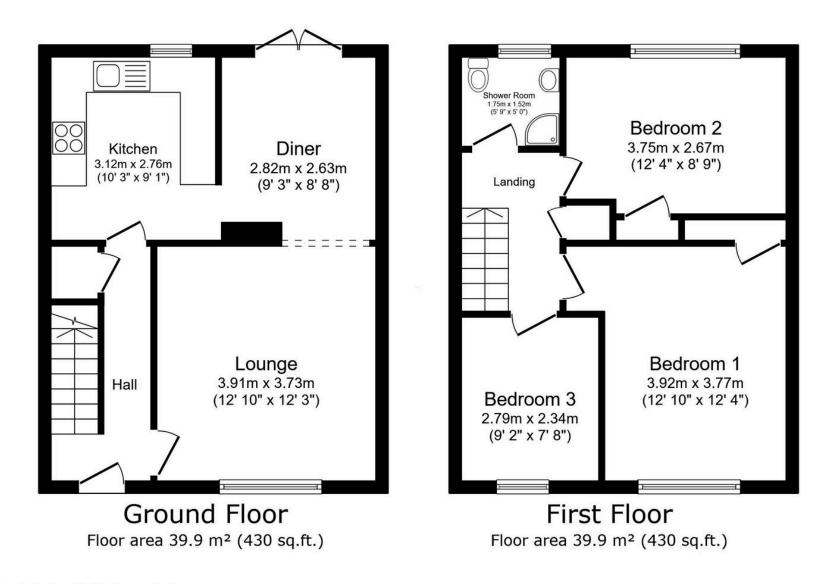

## Aikman Avenue, Leicester

TOTAL: 79.9 m<sup>2</sup> (860 sq.ft.)

This floor plan is for illustrative purposes only. It is not drawn to scale. Any measurements, floor areas (including any total floor area), openings and orientations are approximate. No details are guaranteed, they cannot be relied upon for any purpose and do not form any part of any agreement. No liability is taken for any error, omission or misstatement. A party must rely upon its own inspection(s). Powered by www.Propertybox.io