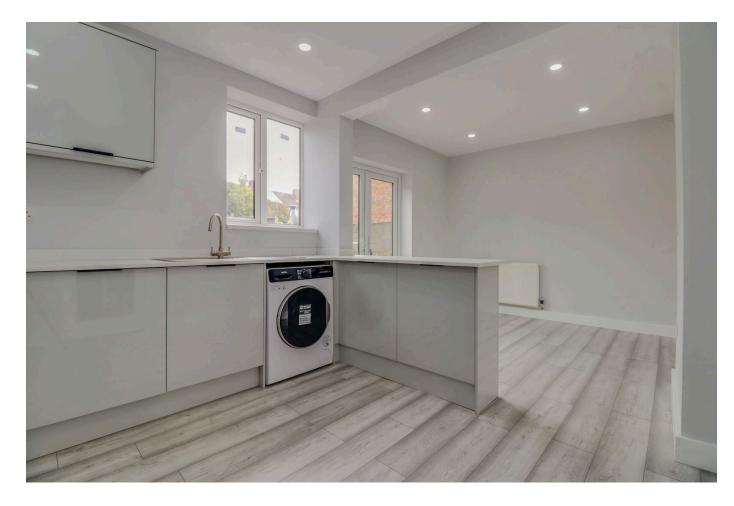

## Aikman Avenue, Leicester

TOTAL: 79.9 m<sup>2</sup> (860 sq.ft.)

This floor plan is for illustrative purposes only. It is not drawn to scale. Any measurements, floor areas (including any total floor area), openings and orientations are approximate. No details are guaranteed, they cannot be relied upon for any purpose and do not form any part of any agreement. No liability is taken for any error, omission or misstatement. A party must rely upon its own inspection(s). Powered by www.Propertybox.io